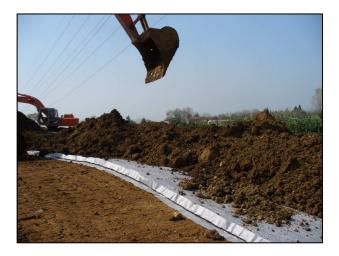

## **5. INSTALLATION**

**ERODRAIN** installation may vary according to job site situation.

In case of foundations, trenches and retaining walls general procedures are:

Fixing: mechanically fix ERODRAIN over the ground level Unrolling: Unroll and alligne ERODRAIN

overlapping the selfedges. The drainage system on the foundation foot should be wrapped with **ERODRAIN**.

Backfilling: backfill immediately after.