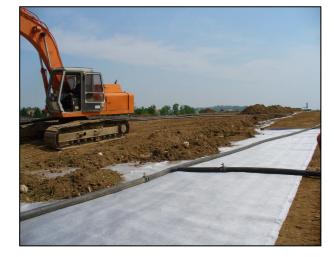

## **5. INSTALLATION**

**ERODRAIN** installation may vary according to job site situation.

In case of foundations, trenches and retaining walls general procedures are:

Fixing: mechanically fix ERODRAIN over the ground level Unrolling: Unroll and alligne ERODRAIN

overlapping the selfedges. The drainage system on the foundation foot should be wrapped with **ERODRAIN**.

Backfilling: backfill immediately after.