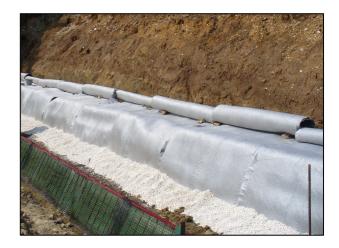

#### VERTICAL DRAINAGE:

- retaining walls
- tunnels
- trenches

## **5. INSTALLATION**

**ERODRAIN** installation may vary according to job site situation.

In case of foundations, trenches and retaining walls general procedures are:

Fixing: mechanically fix ERODRAIN over the ground level Unrolling: Unroll and alligne ERODRAIN

overlapping the selfedges. The drainage system on the foundation foot should be wrapped with **ERODRAIN**.

Backfilling: backfill immediately after.