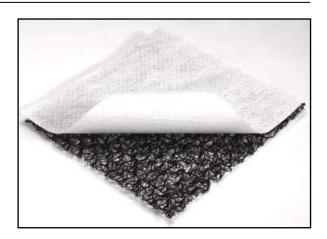

#### 2. DESCRIPTION:

**ERODRAIN** is a geocomposite having high water drainage and filtration capacity.

**ERODRAIN** is a multifilament 3-D inner core laminated on one or on two side with PP geotextile.

| Product Name | Geotextile no. | Nominal<br>Thickness |
|--------------|----------------|----------------------|
| PP8 GTX1     | 1              | 8 mm                 |
| PP15 GTX1    | 1              | 15 mm                |
| PP20 GTX1    | 1              | 20 mm                |
| PP8 GTX2     | 2              | 8 mm                 |
| PP15 GTX2    | 2              | 15 mm                |
| PP20 GTX2    | 2              | 20 mm                |